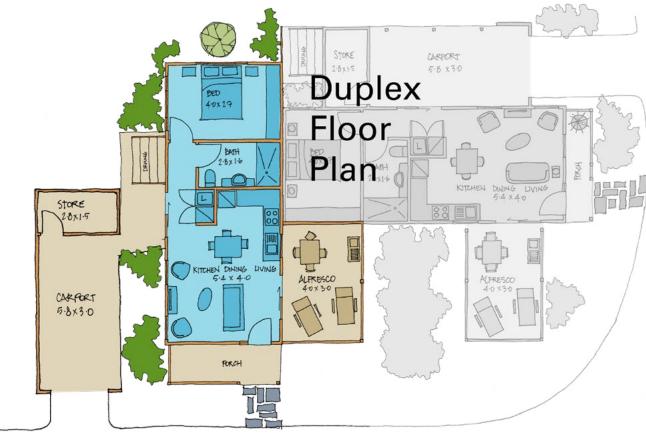

## **CECILIA**

Bedrooms: 1 WC: 1 Bathrooms: 1 Carparks: 1 House: 42.8 m² Total: 81.4 m²

## CECILIA

Bedrooms: 1 WC: 1 Bathrooms: 1 Carparks: 1 House: 42.8 m<sup>2</sup> Total: 81.4 m<sup>2</sup>

Download price list at haynes.providencelifestyle.com.au