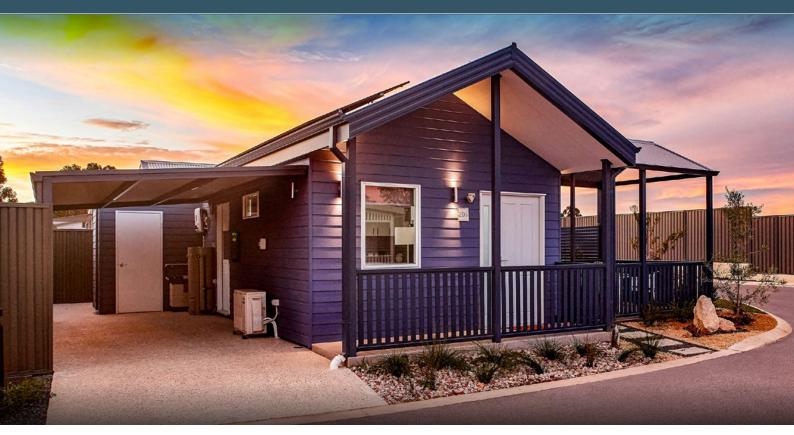

## **CECILIA**

Bedrooms: 1 WC: 1 Bathrooms: 1 Carparks: 1 House: 42.8 m² Total: 81.4 m²

## CECILIA

Bedrooms: 1 WC: 1 Bathrooms: 1 Carparks: 1 House: 42.8 m<sup>2</sup> Total: 81.4 m<sup>2</sup>

Download price list at haynes.providencelifestyle.com.au