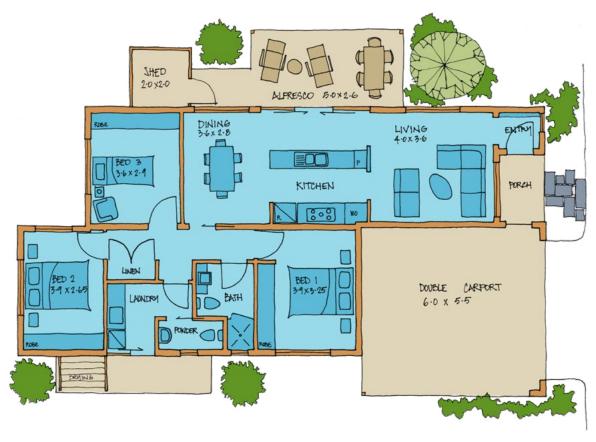

## MOON SHADOW

Bedrooms: 3 WC: 2 Bathrooms: 1 Carparks: 2 House: 94 m<sup>2</sup> Total: 147.3 m<sup>2</sup>

## MOON SHADOW

Bedrooms: 3 WC: 2 Bathrooms: 1 Carparks: 2 House: 94 m² Total: 147.3 m²

Download price list at haynes.providencelifestyle.com.au