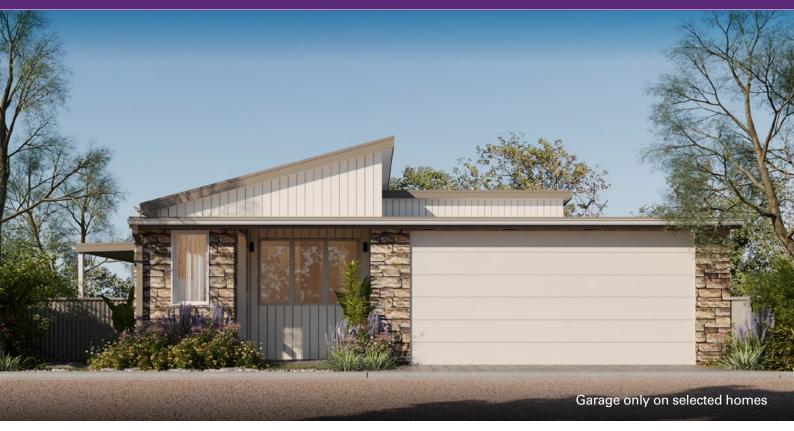

## MOON SHADOW

Bedrooms: 3 WC: 2 Bathrooms: 1 Carparks: 2 House: 94 m<sup>2</sup> Total: 147.3 m<sup>2</sup>

## MOON SHADOW

Bedrooms: 3 WC: 2 Bathrooms: 1 Carparks: 2 House: 94 m² Total: 147.3 m²

Download price list at haynes.providencelifestyle.com.au