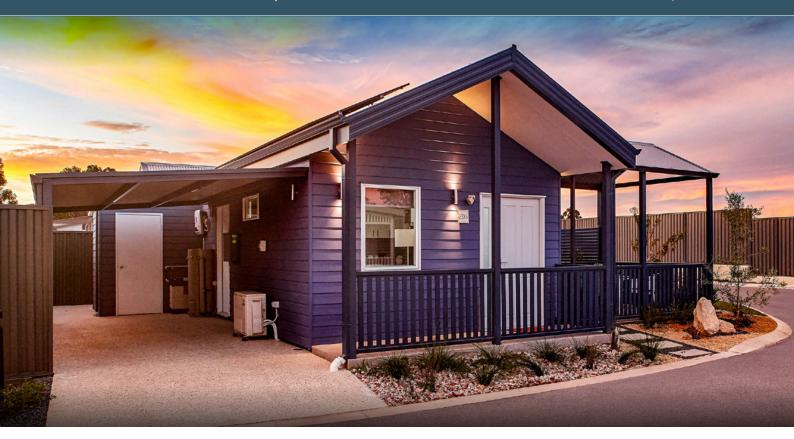

## **CECILIA**

Bedrooms: 1 WC: 1 Bathrooms: 1 Carparks: 1 House: 42.8 m² Total: 81.4 m²

## CECILIA

Bedrooms: 1 WC: 1 Bathrooms: 1 Carparks: 1 House: 42.8 m² Total: 81.4 m² Download price list at haynes.providencelifestyle.com.au