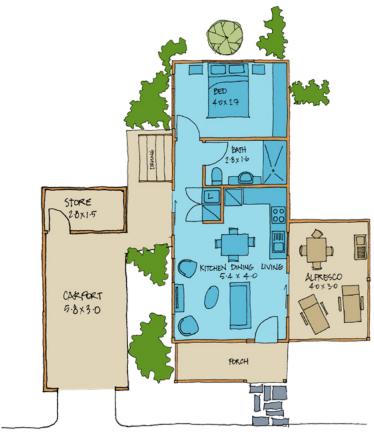

## **CECILIA**

Bedrooms: 1 WC: 1 Bathrooms: 1 Carparks: 1 House: 42.8 m² Total: 81.4 m²

## CECILIA

Bedrooms: 1 WC: 1 Bathrooms: 1 Carparks: 1 House: 42.8 m² Total: 81.4 m² Download price list at haynes.providencelifestyle.com.au