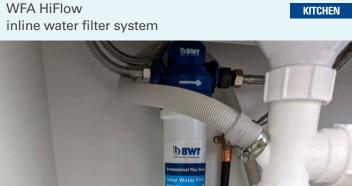

Dishwasher: Westinghouse Stainless Steel.

Sink & Mixer: Stainless Steel 1+3/4 bowl sink with

chrome Gooseneck mixer.

Water Filter: WFA HiFlow Inline - Installed below

sink, attached to mixer.