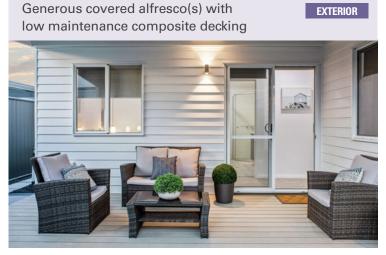

**Ceilings**: 2410mm high ceilings generally throughout unless otherwise noted.

Main Floors: Quality timber look vinyl planks to living & 100% Polyester plush carpets to bedrooms.

**Doors**: Solid Core feature door to main entry. Hollow core internal doors.