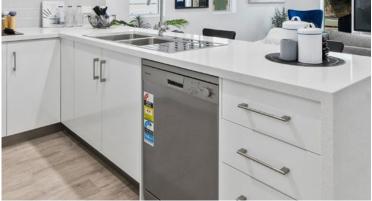

Dishwasher: Westinghouse Stainless Steel.

Sink & Mixer: Stainless Steel 1+3/4 bowl sink with

chrome Gooseneck mixer.

Water Filter: WFA HiFlow Inline - Installed below

sink, attached to mixer.