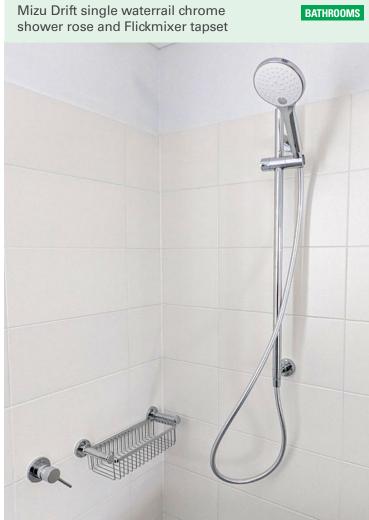

**WC**: Quality china pan and cistern with soft close seat and lid.

**Shower / Taps**: Quality chrome mixer with adjustable height handheld shower head.

**Laundry**: Inset Stainless steel trough with chrome mixer tap (unless otherwise noted on plans).

**Toilet Roll Holders**: Chrome as per selected range.

**Towel Rail**: Chrome double towel rail. **Soap Holder to Shower**: chrome.

**Shower Screens**: semi-frameless clear laminated glass Shower screens w/ pivot doors.