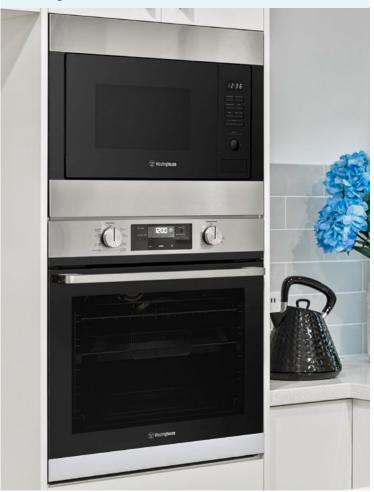

# HOUSING SPECIFICATIONS

Westinghouse built-in microwave Westinghouse 600mm multifunction oven KITCHEN

Westinghouse 600mm ceramic cooktop

Westinghouse stainless steel dishwasher

KITCHEN

Mizu Drift (CS A, B & C)# or Mizu Moothe (CS D)# kitchen sink mixer Polar 1.5 Left Hand Bowl Overmount KITCHEN

**Splashback**: Tiled splashbacks as per colour scheme boards.

**Cooktop**: Westinghouse Ceramic Electric Cooktop. **Oven**: Westinghouse 600mm Stainless Steel.

Microwave: Westinghouse Stainless Steel.

Rangehood: Westinghouse integrated Stainless Steel