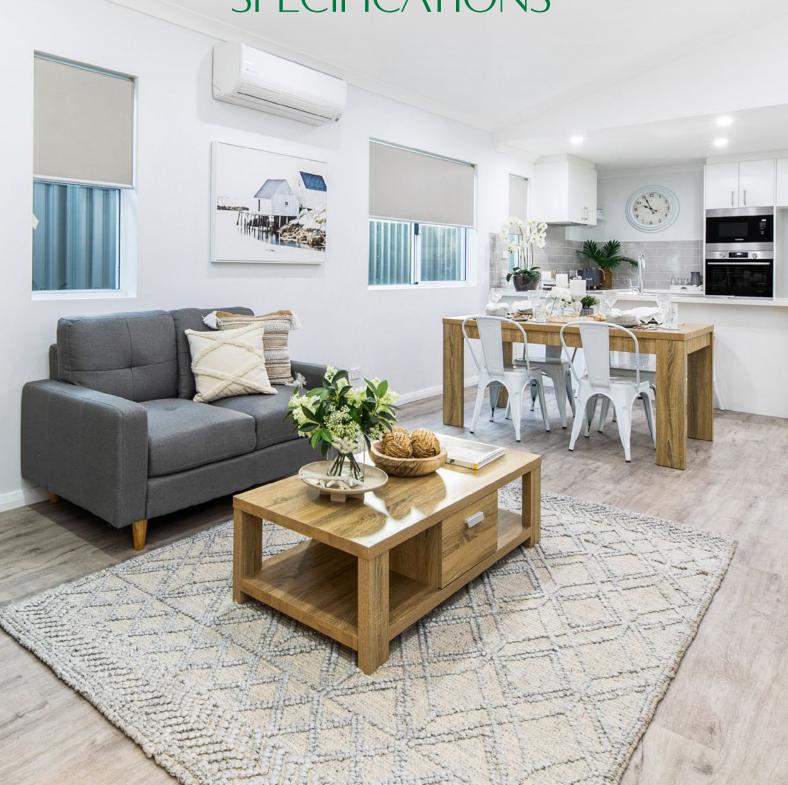

# HOUSING SPECIFICATIONS

Westinghouse built-in microwave Westinghouse 600mm multifunction oven KITCHEN

Westinghouse 600mm ceramic cooktop

Westinghouse stainless steel dishwasher

KITCHEN

Mizu Drift (CS A, B & C)# or Mizu Moothe (CS D)# kitchen sink mixer Polar 1.5 Left Hand Bowl Overmount KITCHEN

#### **KITCHEN**

**Benchtops:** Stone Top with waterfall end to breakfast bar as per Designers colour scheme boards.

**Cupboards**: Sheen finish Melamine cupboards & drawers (includes overheads) Soft close Doors & Drawers.

**Splashback**: Tiled splashbacks as per colour scheme boards.

**Cooktop**: Westinghouse Ceramic Electric Cooktop. **Oven**: Westinghouse 600mm Stainless Steel.

Microwave: Westinghouse Stainless Steel.

Rangehood: Westinghouse integrated Stainless Steel