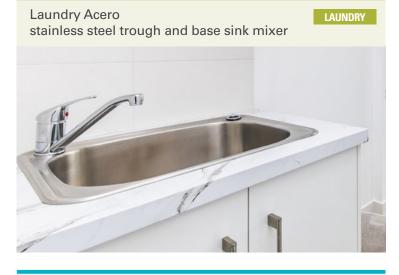

**WC**: Quality china pan and cistern with soft close seat and lid.

**Shower / Taps**: Quality chrome mixer with adjustable height handheld shower head.

**Laundry**: Inset Stainless steel trough with chrome mixer tap (unless otherwise noted on plans).