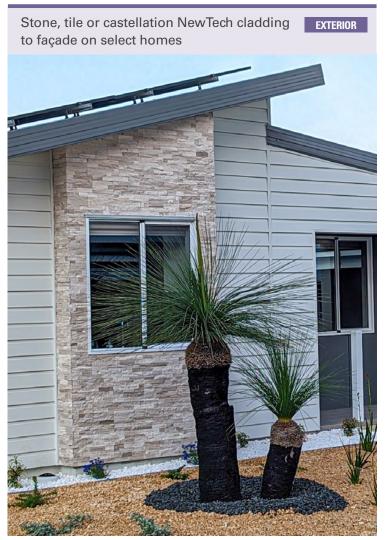

1 External Walls: Steel Stud wall frames, fully insulated w/ Acoustic Lining as per council requirements + CFC External Cladding as per plans.

**Internal Walls:** Steel Stud wall frames w/plasterboard lining & 75mm cornice.

2 External Walls: Timber Stud wall frames, fully insulated w/ Acoustic Lining as per council requirements + CFC External Cladding as per plans.

**Internal Walls:** Timber Stud wall frames w/ plasterboard lining & 75mm cornice.