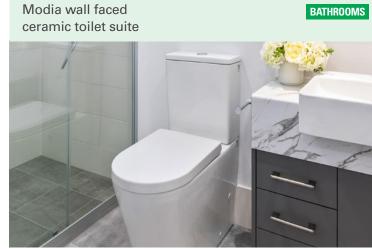

**WC**: Quality china pan and cistern with soft close seat and lid.

**Shower / Taps**: Quality chrome mixer with adjustable height handheld shower head.

**Laundry**: Inset Stainless steel trough with chrome mixer tap (unless otherwise noted on plans).