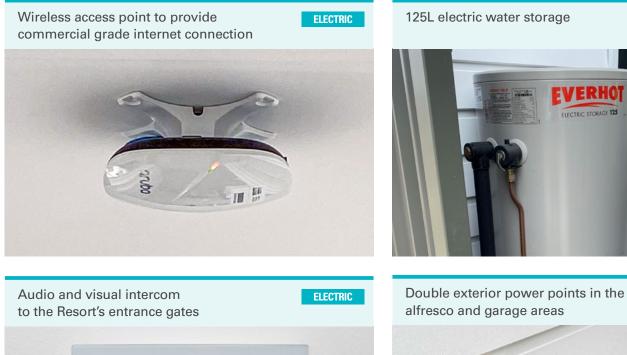

Double chrome

Gardens with automatic retic controllers

Solar panels with

ELECTRIC

ELECTRIC

Water meters with

**USB** ports

ELECTRIC