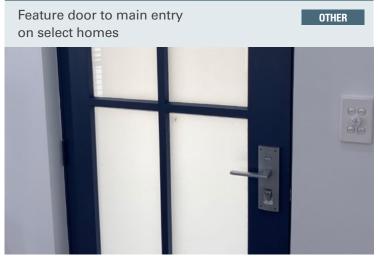

**Ceilings**: 2410mm high ceilings generally throughout unless otherwise noted.

Main Floors: Quality timber look vinyl planks to living & 100% Polyester plush carpets to bedrooms.

**Doors**: Solid Core feature door to main entry. Hollow core internal doors.