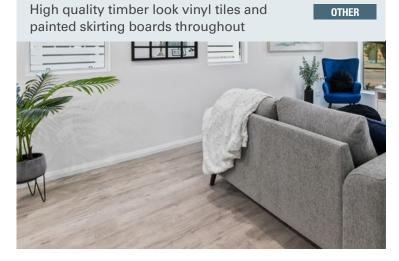

**Ceilings**: 2410mm high ceilings generally throughout unless otherwise noted.

Main Floors: Quality timber look vinyl planks to living & 100% Polyester plush carpets to bedrooms.

**Doors**: Solid Core feature door to main entry. Hollow core internal doors.

Garage Doors: where applicable.

Internal door fixtures: Delf Lever in Satin Chrome.

**Skirting:** 67mm splayed MDF painted skirting throughout.

unougnout.

**Built-in Robes**: Sliding doors to built-in robes with shelf and hanging rail.