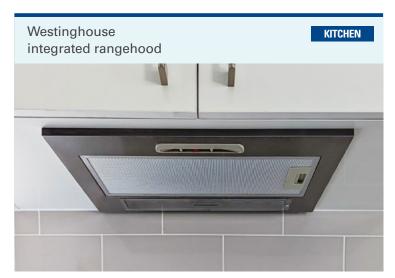

**Splashback**: Tiled splashbacks as per colour scheme boards.

**Cooktop**: Westinghouse Ceramic Electric Cooktop. **Oven**: Westinghouse 600mm Stainless Steel.

Microwave: Westinghouse Stainless Steel.

Rangehood: Westinghouse integrated Stainless Steel