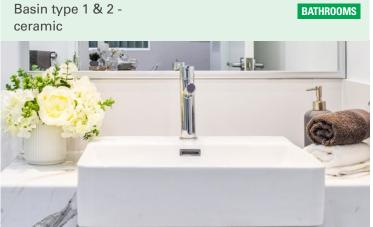

### **ENSUITES, BATHROOMS & LAUNDRIES**

Vanities and Basins: white Ceramic basin - Sheen finish Melamine cupboards w/Laminate benchtops as per colour scheme boards.

Taps: Quality chrome flick mixer and Chrome popup plug and waste.