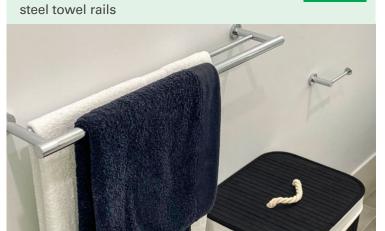

**Toilet Roll Holders**: Chrome as per selected range.

**Towel Rail**: Chrome double towel rail. **Soap Holder to Shower**: chrome.

**Shower Screens**: semi-frameless clear laminated glass Shower screens w/ pivot doors.