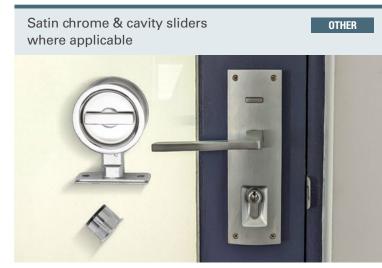

Garage Doors: where applicable.

Internal door fixtures: Delf Lever in Satin Chrome.

**Skirting:** 67mm splayed MDF painted skirting throughout.

unougnout.

**Built-in Robes**: Sliding doors to built-in robes with shelf and hanging rail.