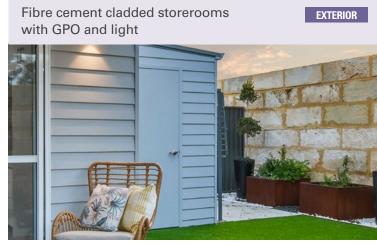

1 External Walls: Steel Stud wall frames, fully insulated w/ Acoustic Lining as per council requirements + CFC External Cladding as per plans.

**Internal Walls:** Steel Stud wall frames w/plasterboard lining & 75mm cornice.

2 External Walls: Timber Stud wall frames, fully insulated w/ Acoustic Lining as per council requirements + CFC External Cladding as per plans.

**Internal Walls:** Timber Stud wall frames w/ plasterboard lining & 75mm cornice.