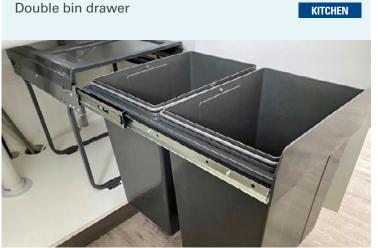

KITCHEN

Haier 489L French door refrigerator external temperature control with LED display

Double bin drawer

KITCHEN

Stylish waterfall stone benchtops

Raked ceilings with bulkheads over the kitchen

BATHROOMS