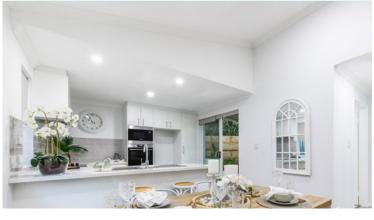

#### **KITCHEN**

**Benchtops:** Stone Top with waterfall end to breakfast bar as per Designers colour scheme boards.

**Cupboards**: Sheen finish Melamine cupboards & drawers (includes overheads) Soft close Doors & Drawers.

**Splashback**: Tiled splashbacks as per colour scheme boards.

**Cooktop**: Westinghouse Ceramic Electric Cooktop. **Oven**: Westinghouse 600mm Stainless Steel.

Microwave: Westinghouse Stainless Steel.

Rangehood: Westinghouse integrated Stainless Steel

Dishwasher: Westinghouse Stainless Steel.

Sink & Mixer: Stainless Steel 1+3/4 bowl sink with

chrome Gooseneck mixer.

Water Filter: WFA HiFlow Inline - Installed below

sink, attached to mixer.