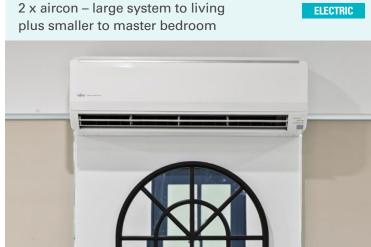

**Air-conditioning**: Fujitsu (or similar) Split Reverse Cycle A/C's to Living Area and Master Bedroom.

Hot Water System: Rheem Electric Storage system.

Clothesline: Wall mounted, tilt up.