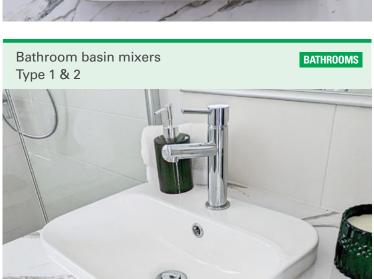

### **ENSUITES, BATHROOMS & LAUNDRIES**

Vanities and Basins: white Ceramic basin - Sheen finish Melamine cupboards w/Laminate benchtops as per colour scheme boards.

Taps: Quality chrome flick mixer and Chrome popup plug and waste.