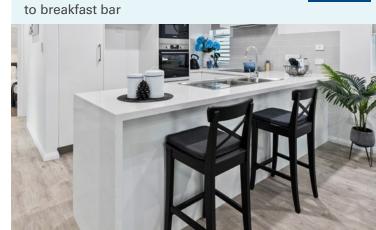

#### **KITCHEN**

**Benchtops:** Stone Top with waterfall end to breakfast bar as per Designers colour scheme boards.

**Cupboards**: Sheen finish Melamine cupboards & drawers (includes overheads) Soft close Doors & Drawers.