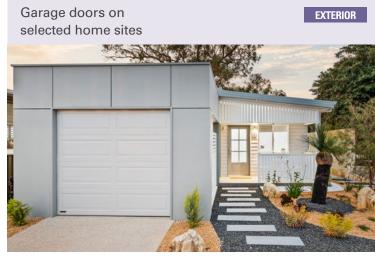

Garage Doors: where applicable.

Internal door fixtures: Delf Lever in Satin Chrome.

**Skirting:** 67mm splayed MDF painted skirting throughout.

unougnout.

**Built-in Robes**: Sliding doors to built-in robes with shelf and hanging rail.