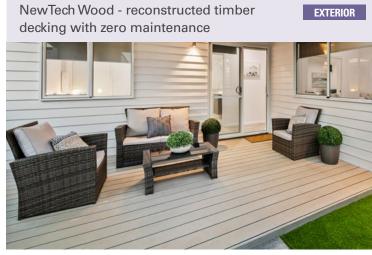

**Ceilings**: 2410mm high ceilings generally throughout unless otherwise noted.

Main Floors: Quality timber look vinyl planks to living & 100% Polyester plush carpets to bedrooms.

**Doors**: Solid Core feature door to main entry. Hollow core internal doors.