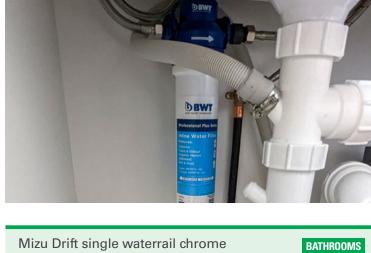

Dishwasher: Westinghouse Stainless Steel.

Sink & Mixer: Stainless Steel 1+3/4 bowl sink with

chrome Gooseneck mixer.

Water Filter: WFA HiFlow Inline - Installed below

sink, attached to mixer.