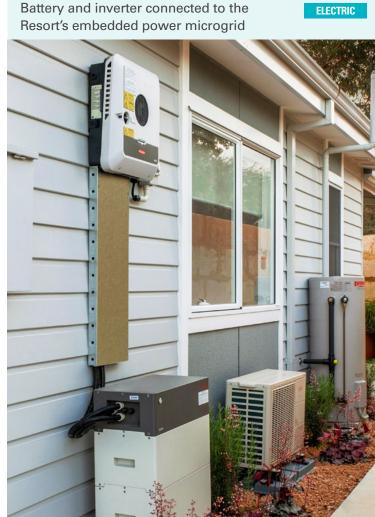

Double chrome

Gardens with automatic retic controllers

Solar panels with

ELECTRIC

ELECTRIC

Water meters with

**USB** ports

ELECTRIC

**Air-conditioning**: Fujitsu (or similar) Split Reverse Cycle A/C's to Living Area and Master Bedroom.

Hot Water System: Rheem Electric Storage system.

Clothesline: Wall mounted, tilt up.