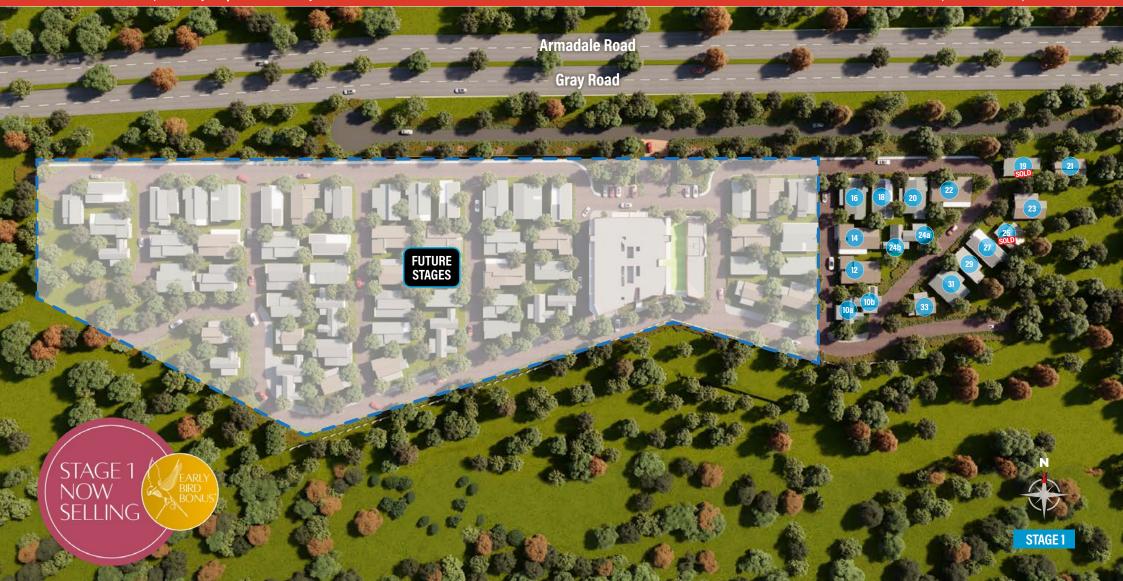

### Haynes Resort Stage 1 Price List

| Home           | Lot | Est. Lot m <sup>2</sup> | Design                        | Car   | Under Roof m <sup>2</sup> | <b>Buying Price</b> |
|----------------|-----|-------------------------|-------------------------------|-------|---------------------------|---------------------|
| Cecilia        | 10B | 188                     | 1x1 Duplex + 1 AF             | 1     | 82                        | \$330,000           |
| Cecilia        | 10A | 180                     | 1x1 Duplex + 1 AF             | 1     | 82                        | \$330,000           |
| Cecilia        | 24A | 211                     | 1x1 Duplex + 1 AF             | 1     | 82                        | \$330,000           |
| Cecilia        | 24B | 207                     | 1x1 Duplex + 1 AF             | 1     | 82                        | \$330,000           |
| Billie Jean    | 33  | 220                     | 2x1 + 1 AF                    | 1     | 72                        | \$465,000           |
| Billie Jean    | 25  | 221                     | 2x1 + 1 AF                    | 1     | 72                        | SOLD                |
| Tiny Dancer    | 29  | 202                     | 1x1 + 1 AF                    | 1     | 100                       | \$420,000           |
| Tiny Dancer    | 19  | 206                     | 1x1 + 1 AF                    | 1     | 100                       | SOLD                |
| Your Song      | 23  | 340                     | 2x1 + 1 AF                    | 2 TD  | 126                       | \$510,000           |
| Your Song      | 21  | 443                     | 2x1 + 1 AF                    | 2 TD  | 126                       | \$520,000           |
| Dream Catcher  | 18  | 225                     | 2x1 + 1 AF                    | 2 SbS | 136                       | \$580,000           |
| Dream Catcher  | 27  | 229                     | 2x1 + 1 AF                    | 1     | 136                       | \$585,000           |
| Party Time     | 31  | 287                     | 2 Masters + 2 Ensuites + 1 AF | 2 TD  | 150                       | \$645,000           |
| Moon Shadow    | 20  | 276                     | 3x1 + Pwd + SN + 1 AF         | 2 SbS | 147                       | \$640,000           |
| Moon Shadow    | 16  | 280                     | 3x1 + Pwd + SN + 1 AF         | 2 SbS | 147                       | \$647,500           |
| Brightside     | 12  | 225                     | 3x2 + 1 AF                    | 2 SbS | 144                       | \$685,000           |
| Feeling Groovy | 14  | 295                     | 3x2 + 1 AF + Wir              | 2 SbS | 156                       | \$730,000           |
| Feeling Groovy | 22  | 403                     | 3x2 + 1 AF + Wir              | 2 SbS | 156                       | \$742,000           |

#### \* Premium site Dx Deluxe cnr Corner Pwd Powder room SN Study nook Wir Walk-in robe Wip Walk-in pantry TD Tandem SbS Side by side GD Garage door

Images are for illustration purposes only and may be subject to change due to availability of materials, compliance or design considerations. Prices and lot sizes are subject to change. Garage doors available on selected sites at an additional cost, and subject to builder setbacks and approvals. Information correct as of 11 March 2024.