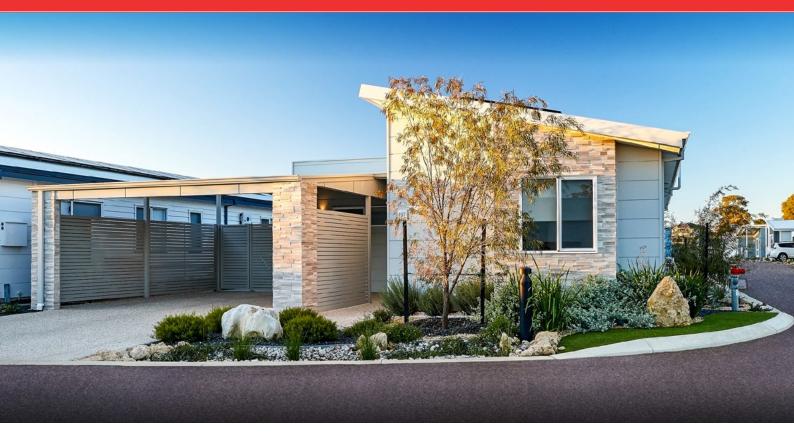

## **BRIGHTSIDE**

Bedrooms: 3 WC: 2 Bathrooms: 2 Carparks: 2 House: 96 m<sup>2</sup> Total: 144.4 m<sup>2</sup>

## BRIGHTSIDE

Providence lifestyle

Henley Brook Resort

Bedrooms: 3 WC: 2 Bathrooms: 2 Carparks: 2 House: 96 m² Total: 144.4 m²