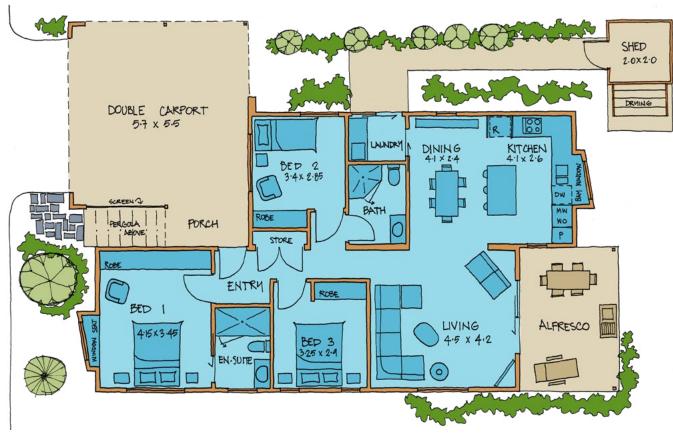

## **BRIGHTSIDE**

Bedrooms: 3 WC: 2 Bathrooms: 2 Carparks: 2 House: 96 m<sup>2</sup> Total: 144.4 m<sup>2</sup>

## BRIGHTSIDE

Providence lifestyle

Henley Brook Resort

Bedrooms: 3 WC: 2 Bathrooms: 2 Carparks: 2 House: 96 m² Total: 144.4 m²